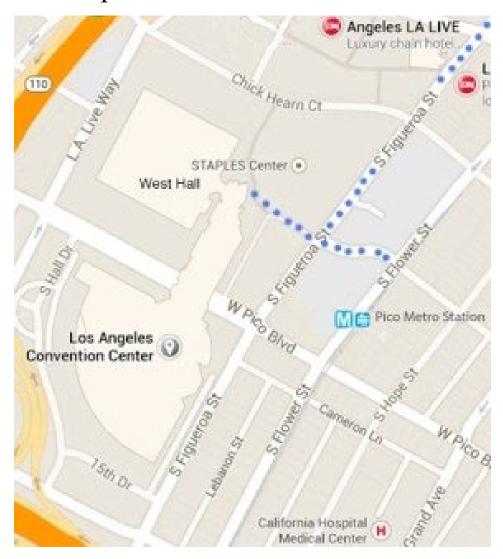

# 6TH HAN-MAUM

**November 2, 2024 LA Convention Center, West Hall B** 1201 S Figueroa St, Los Angeles, CA 90015

Come experience the spirit of the 2028 Olympic Games ahead! Selected as the choice of venue for taekwondo